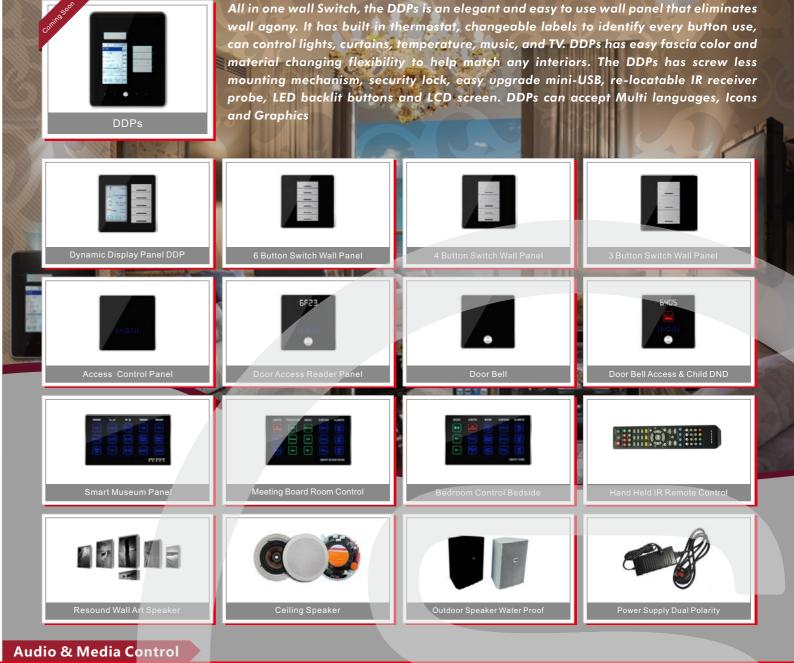

## **Smart Bus G4 Products**

**Lighting Control** 

Audio & Media Control

2Dimmer 1Relay Trail Click

**Smart Bus G4 Products** 

**Sensors & Input Devices** 