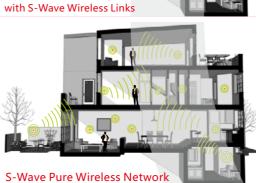

### Smarthome for everyone

S-wave is a new generation home automation wireless Mesh technology that enables the direct conversion of the Smart-Bus Automation products to connect with each other wirelessly.

S-wave is the device you can connect to the wired Smart-Bus products and to Trail Click mini modules to make them work wirelessly in an interactive mesh

Simple connect/Simple Life

**General System Diagram** 