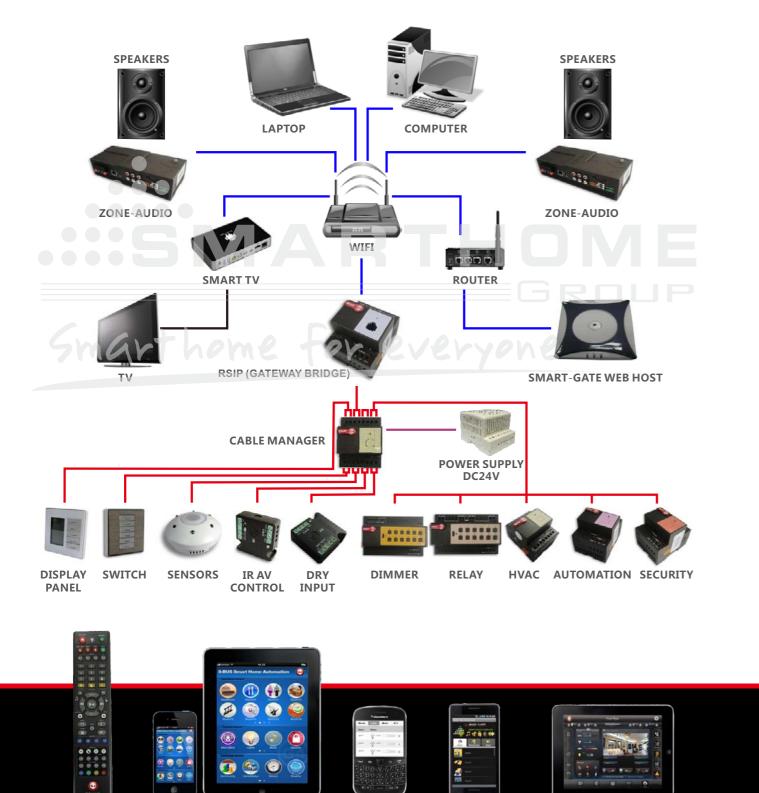

What Is Smart-Bus Technology?

"Smart-BUS ® " is a patented Protocol (Patent No: 201110123081.0) Based on "Advanced RS485" 64 Bits Communication. This 2-Way Smart-BUS Communication Protocol was Designed Mainly for Home Automation Industry and thus many call it today "SmartHome-BUS" or Simply "S-BUS". The S-BUS Engine Drive Many Hardware Devices, Command, Monitor and Control them simultaneously in smooth and confirmed 2-Way Communication ability using Simple 4-Core Twist Pair Data Cable that is widely available in the market

The Smart-BUS has Multi Edge technology to Easily Communicate with multi Nodes; Wirelessly via the "W-BUS" in what is called the "S-Mesh®" Environment. Also It can Communicate with FTP/UDP/TCP Via what is Called the "S-Net" Environment. This "Smart-BUS" Multi-Edge Environment and the Core System technology are Called collectively: the "Smart-Cloud®"