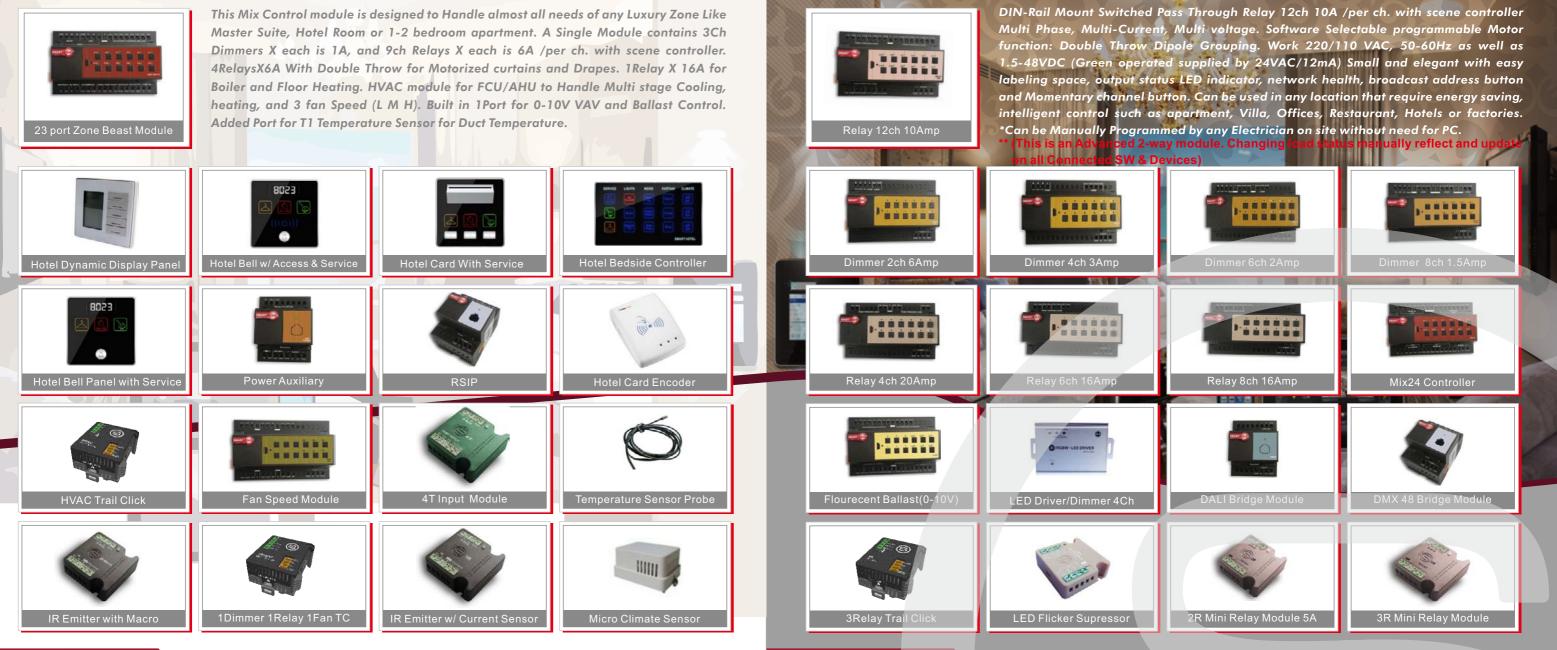

## **Smart Bus G4 Products**

**Lighting Control** 

### **Climate Control**

SMARTHOME

DIN-Rail Mount Advanced Climate Control Module that installs near HVAC unit to save cost of wiring and to eliminate the need for standard ugly thermostats. being S,BUS enabled it can be controlled flexibly from any DDP panel and any BMS Automation Software. The HVAC2 Module can control Single and Multi stage Units (Heat, Cool, Fan low, High, Medium, VAV 0-10VDC) it can Handle any FCU, AHU, VAV System. With easy labeling space, Comes ready with LED indicator, network health, broadcast button. Good for applications witch require energy saving, Health intelligent control such as residential, commercial or industrial.

Audio & Media Control

2Dimmer 1Relay Trail Click

**Smart Bus G4 Products** 

**Sensors & Input Devices** 

### **Other Products**

Power Supp

Cable Manac

DIN-Rail Mount, Central Time Clock and Main Automation Controller. It is the smart system servant that assist and monitor temperature, events, energy consumption, patterns, with main Targets: maintain, safeguard, protect and economize. It Can Trigger prayer announcements, reminders, alerts, macros, and moods. Each Logic module Consist of 240 tables, Each Table of 4 programmable Logic Lines totaling up to 960 Line of Logics using simplified (and, Or Nand, Nor, with 255 Flags). logical condition consist of trigger combinations like: time, scene Light channel status, curtain status, room temperature, security mode, day night, time... and so on