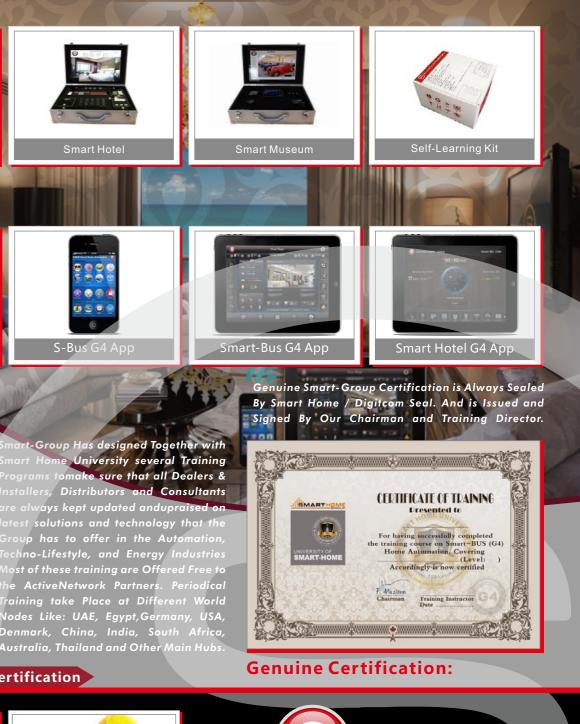

r Products**



Power Supp

Cable Manac

DIN-Rail Mount, Central Time Clock and Main Automation Controller. It is the smart system servant that assist and monitor temperature, events, energy consumption, patterns, with main Targets: maintain, safeguard, protect and economize. It Can Trigger prayer announcements, reminders, alerts, macros, and moods. Each Logic module Consist of 240 tables, Each Table of 4 programmable Logic Lines totaling up to 960 Line of Logics using simplified (and, Or Nand, Nor, with 255 Flags). logical condition consist of trigger combinations like: time, scene Light channel status, curtain status, room temperature, security mode, day night, time... and so on

Smart-Bus Training & Certification

TRAINING

**Smart Bus G4 Products** 



### **SMARTHOME** 2**0**0 a 1